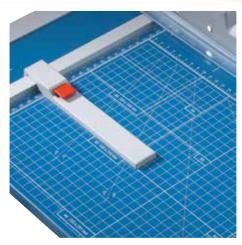

## Rotary trimmer 558

Circular blade enclosed in cutting head for safe and convenient operation

Automatic clamping on the cutting line for holding item being cut perfectly in place

Adjustable backstop for quickly finding the right format