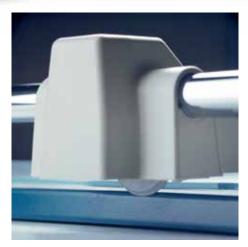

## Rotary trimmer 558

Circular blade enclosed in cutting head for safe and convenient operation

Automatic clamping on the cutting line for holding item being cut perfectly in place

Adjustable backstop for quickly finding the right format