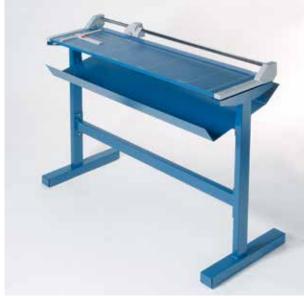

## Rotary trimmer 558

working efficiency with cutting precision

Extended 5-year guarantee (except wearing parts)

German Engineering by Dahle

Image: Solution product of the solution of the

Professional use:

0000

- User-friendly trimmer for professional use
- Sturdy solid metal table with non-slip rubber feet
- Practical format lines on the table
- Ground circular blade
- Ground lower blade
- · High-quality blades made of hardened steel
- Automatic clamping on the cutting line
- Scale bar with mm scale
- Adjustable backstop
- · Hanging capability for wall mounting