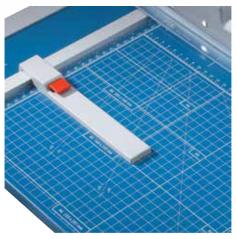

## Rotary trimmer 552

- Sturdy solid metal table with non-slip rubber feet
- Practical format lines on the table
- Ground circular blade
- · Ground lower blade
- High-quality blades made of hardened steel
- Circular blade enclosed in plastic cutting head
- Automatic clamping on the cutting line
- Scale bar with mm scale
- Adjustable backstop
- · Hanging capability for wall mounting

## Rotary trimmer 552

Circular blade enclosed in cutting head for safe and convenient operation

Automatic clamping on the cutting line for holding item being cut perfectly in place

Adjustable backstop for quickly finding the right format