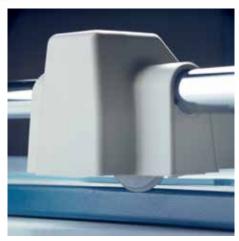

## Rotary trimmer 552

- Sturdy solid metal table with non-slip rubber feet
- Practical format lines on the table
- Ground circular blade
- · Ground lower blade
- High-quality blades made of hardened steel
- Circular blade enclosed in plastic cutting head
- Automatic clamping on the cutting line
- Scale bar with mm scale
- Adjustable backstop
- · Hanging capability for wall mounting

## Rotary trimmer 552

Circular blade enclosed in cutting head for safe and convenient operation

Automatic clamping on the cutting line for holding item being cut perfectly in place

Adjustable backstop for quickly finding the right format