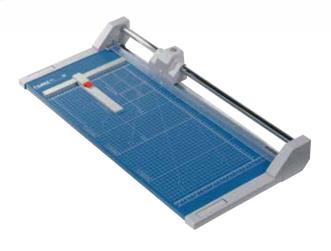

## Rotary trimmer 552

- Sturdy solid metal table with non-slip rubber feet
- Practical format lines on the table
- Ground circular blade
- · Ground lower blade
- High-quality blades made of hardened steel
- Circular blade enclosed in plastic cutting head
- Automatic clamping on the cutting line
- Scale bar with mm scale
- Adjustable backstop
- · Hanging capability for wall mounting

## Rotary trimmer 552

Circular blade enclosed in cutting head for safe and convenient operation

Automatic clamping on the cutting line for holding item being cut perfectly in place

Adjustable backstop for quickly finding the right format