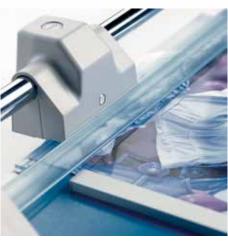

## Rotary trimmer 552

- Sturdy solid metal table with non-slip rubber feet
- Practical format lines on the table
- Ground circular blade
- · Ground lower blade
- High-quality blades made of hardened steel
- Circular blade enclosed in plastic cutting head
- Automatic clamping on the cutting line
- Scale bar with mm scale
- Adjustable backstop
- · Hanging capability for wall mounting

## Rotary trimmer 552

Circular blade enclosed in cutting head for safe and convenient operation

Automatic clamping on the cutting line for holding item being cut perfectly in place

Adjustable backstop for quickly finding the right format