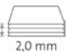

working efficiency with cutting precision  $% \left( 1\right) =\left( 1\right) \left( 1$ 

Cutting length 360 mm

Professional use:

Cutting capacity 2.0 mm

Cutting capacity 20 sheets

Table size (overall dimensions) 555 x 360 mm

Carries the GS DGUV (German Statutory Accident Insurance Association) test mark

Extended 5-year guarantee (except wearing parts)

German Engineering by Dahle

| Article number | Cutting length | DIN | Cutting capaci- | Cutting capacity A4 | Table size, external dimensions, in | EAN           |
|----------------|----------------|-----|-----------------|---------------------|-------------------------------------|---------------|
|                | in mm          |     | ty in mm        | 70 g/sm sheets      | mm                                  |               |
| 00550-21234    | 360            | A4  | 2               | 20                  | 555 mm x 360 mm                     | 4007885005508 |