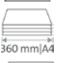

working efficiency with cutting precision  $% \left( 1\right) =\left( 1\right) \left( 1$ 

Cutting length 360 mm

Professional use:

Cutting capacity 2.0 mm

Cutting capacity 20 sheets

Table size (overall dimensions) 555 x 360 mm

Carries the GS DGUV (German Statutory Accident Insurance Association) test mark

Extended 5-year guarantee (except wearing parts)

German Engineering by Dahle

| Article number | Cutting length | DIN | Cutting capaci- | Cutting capacity A4 | Table size, external dimensions, in | EAN           |
|----------------|----------------|-----|-----------------|---------------------|-------------------------------------|---------------|
|                | in mm          |     | ty in mm        | 70 g/sm sheets      | mm                                  |               |
| 00550-21234    | 360            | A4  | 2               | 20                  | 555 mm x 360 mm                     | 4007885005508 |