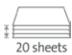

working efficiency with cutting precision  $% \left( 1\right) =\left( 1\right) \left( 1$ 

Cutting length 360 mm

Professional use:

Cutting capacity 2.0 mm

Cutting capacity 20 sheets

Table size (overall dimensions) 555 x 360 mm

Carries the GS DGUV (German Statutory Accident Insurance Association) test mark

Extended 5-year guarantee (except wearing parts)

German Engineering by Dahle

| Article number | Cutting length | DIN | Cutting capaci- | Cutting capacity A4 | Table size, external dimensions, in | EAN           |
|----------------|----------------|-----|-----------------|---------------------|-------------------------------------|---------------|
|                | in mm          |     | ty in mm        | 70 g/sm sheets      | mm                                  |               |
| 00550-21234    | 360            | A4  | 2               | 20                  | 555 mm x 360 mm                     | 4007885005508 |