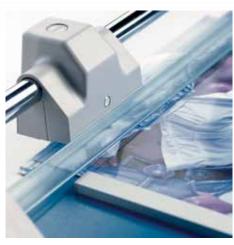

## Rotary trimmer 550

- Sturdy solid metal table with non-slip rubber feet
- Practical format lines on the table
- Ground circular blade
- · Ground lower blade
- High-quality blades made of hardened steel
- Circular blade enclosed in plastic cutting head
- Automatic clamping on the cutting line
- Scale bar with mm scale
- Adjustable backstop
- · Hanging capability for wall mounting

## Rotary trimmer 550

Circular blade enclosed in cutting head for safe and convenient operation

Automatic clamping on the cutting line for holding item being cut perfectly in place

Adjustable backstop for quickly finding the right format