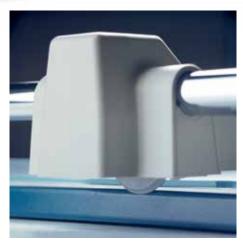

## Rotary trimmer 550

- Sturdy solid metal table with non-slip rubber feet
- Practical format lines on the table
- Ground circular blade
- · Ground lower blade
- High-quality blades made of hardened steel
- Circular blade enclosed in plastic cutting head
- Automatic clamping on the cutting line
- Scale bar with mm scale
- Adjustable backstop
- · Hanging capability for wall mounting

## Rotary trimmer 550

Circular blade enclosed in cutting head for safe and convenient operation

Automatic clamping on the cutting line for holding item being cut perfectly in place

Adjustable backstop for quickly finding the right format