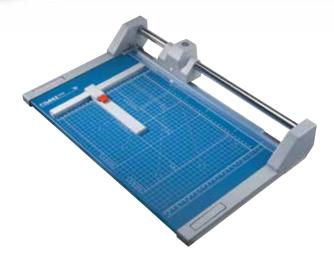

## Rotary trimmer 550

- Sturdy solid metal table with non-slip rubber feet
- Practical format lines on the table
- Ground circular blade
- · Ground lower blade
- High-quality blades made of hardened steel
- Circular blade enclosed in plastic cutting head
- Automatic clamping on the cutting line
- Scale bar with mm scale
- Adjustable backstop
- · Hanging capability for wall mounting

## Rotary trimmer 550

Circular blade enclosed in cutting head for safe and convenient operation

Automatic clamping on the cutting line for holding item being cut perfectly in place

Adjustable backstop for quickly finding the right format