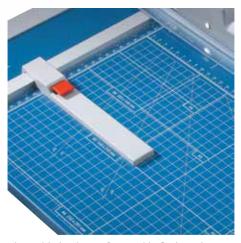

## Rotary trimmer 550

- Sturdy solid metal table with non-slip rubber feet
- Practical format lines on the table
- Ground circular blade
- · Ground lower blade
- High-quality blades made of hardened steel
- Circular blade enclosed in plastic cutting head
- Automatic clamping on the cutting line
- Scale bar with mm scale
- Adjustable backstop
- · Hanging capability for wall mounting

## Rotary trimmer 550

Circular blade enclosed in cutting head for safe and convenient operation

Automatic clamping on the cutting line for holding item being cut perfectly in place

Adjustable backstop for quickly finding the right format