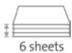

Hobby and entry level: easy, safe cutting precision.

Cutting length 460 mm

Cutting capacity 0.6 mm

Cutting capacity 6 sheets

Table size (overall dimensions) 580 x 211 mm

Carries the GS DGUV (German Statutory Accident Insurance Association) test mark

German Engineering by Dahle

| Article number | Cutting length | DIN | Cutting capaci- | Cutting capacity A4 | Table size, external dimensions, in | EAN           |
|----------------|----------------|-----|-----------------|---------------------|-------------------------------------|---------------|
|                | in mm          |     | ty in mm        | 70 g/sm sheets      | mm                                  |               |
| 00508-20051    | 460            | A3  | 0,6             | 6                   | 580 mm x 211 mm                     | 4007885005089 |