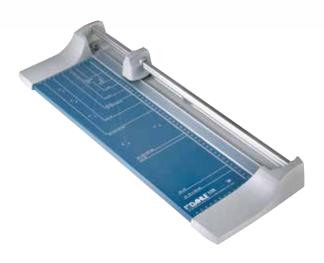

## Rotary trimmer 508

- Sturdy solid metal table with non-slip rubber feet
- Practical format lines on the table
- Ground circular blade
- Lower blade
- Circular blade enclosed in plastic cutting head
- Automatic clamping on the cutting line
- Two scale bars with mm scale
- Cutting head easy to change

## Rotary trimmer 508

Practical format lines facilitate alignment of the Enclosed cutting head for safe guillotine use item being cut