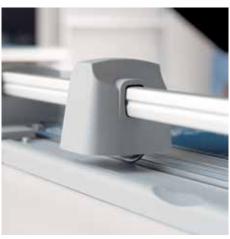

## Rotary trimmer 508

- Sturdy solid metal table with non-slip rubber feet
- Practical format lines on the table
- Ground circular blade
- Lower blade
- Circular blade enclosed in plastic cutting head
- Automatic clamping on the cutting line
- Two scale bars with mm scale
- Cutting head easy to change

## Rotary trimmer 508

Practical format lines facilitate alignment of the Enclosed cutting head for safe guillotine use item being cut