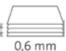

Hobby and entry level: easy, safe cutting precision.

Cutting length 460 mm

Cutting capacity 0.6 mm

Cutting capacity 6 sheets

Table size (overall dimensions) 580 x 211 mm

Carries the GS DGUV (German Statutory Accident Insurance Association) test mark

German Engineering by Dahle

| Article number | Cutting length | DIN | Cutting capaci- | Cutting capacity A4 | Table size, external dimensions, in | EAN           |
|----------------|----------------|-----|-----------------|---------------------|-------------------------------------|---------------|
|                | in mm          |     | ty in mm        | 70 g/sm sheets      | mm                                  |               |
| 00508-20051    | 460            | A3  | 0,6             | 6                   | 580 mm x 211 mm                     | 4007885005089 |