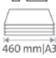

Hobby and entry level: easy, safe cutting precision.

Cutting length 460 mm

Cutting capacity 0.6 mm

Cutting capacity 6 sheets

Table size (overall dimensions) 580 x 211 mm

Carries the GS DGUV (German Statutory Accident Insurance Association) test mark

German Engineering by Dahle

| Article number | Cutting length | DIN | Cutting capaci- | Cutting capacity A4 | Table size, external dimensions, in | EAN           |
|----------------|----------------|-----|-----------------|---------------------|-------------------------------------|---------------|
|                | in mm          |     | ty in mm        | 70 g/sm sheets      | mm                                  |               |
| 00508-20051    | 460            | A3  | 0,6             | 6                   | 580 mm x 211 mm                     | 4007885005089 |