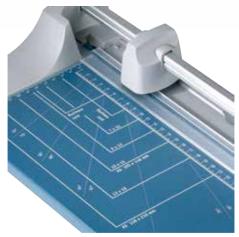

## Rotary trimmer 508

- Sturdy solid metal table with non-slip rubber feet
- Practical format lines on the table
- Ground circular blade
- Lower blade
- Circular blade enclosed in plastic cutting head
- Automatic clamping on the cutting line
- Two scale bars with mm scale
- Cutting head easy to change

## Rotary trimmer 508

Practical format lines facilitate alignment of the Enclosed cutting head for safe guillotine use item being cut