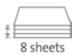

Hobby and entry level: easy, safe cutting precision.

Cutting length 320 mm

Cutting capacity 0.8 mm

Cutting capacity 8 sheets

Table size (overall dimensions) 440 x 211 mm

Carries the GS DGUV (German Statutory Accident Insurance Association) test mark

German Engineering by Dahle

| Article number | Cutting length | DIN | Cutting capaci- | Cutting capacity A4 | Table size, external dimensions, in | EAN           |
|----------------|----------------|-----|-----------------|---------------------|-------------------------------------|---------------|
|                | in mm          |     | ty in mm        | 70 g/sm sheets      | mm                                  |               |
| 00507-20045    | 320            | A4  | 0,8             | 8                   | 440 mm x 211 mm                     | 4007885005072 |