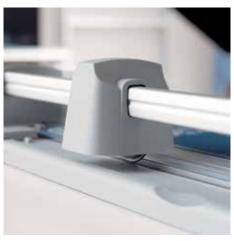

## Rotary trimmer 507

Practical format lines facilitate alignment of the Enclosed cutting head for safe guillotine use item being cut

Paper finishing with deckle-edge cut