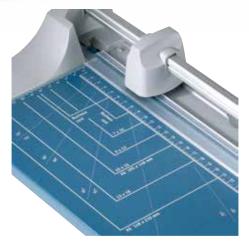

## Rotary trimmer 507

- Sturdy solid metal table with non-slip rubber feet
- Practical format lines on the table
- Ground circular blade
- Lower blade
- Circular blade enclosed in plastic cutting head
- Automatic clamping on the cutting line
- Two scale bars with mm scale
- Cutting head easy to change
- Optionally available creative set for model 507 with three cutting heads for decorative cutting styles (960)

## Rotary trimmer 507

Practical format lines facilitate alignment of the Enclosed cutting head for safe guillotine use item being cut

Paper finishing with deckle-edge cut