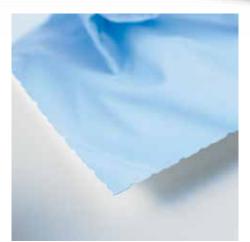

## Rotary trimmer 507

Practical format lines facilitate alignment of the Enclosed cutting head for safe guillotine use item being cut

Paper finishing with deckle-edge cut