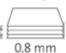

Hobby and entry level: easy, safe cutting precision.

Cutting length 320 mm

Cutting capacity 0.8 mm

Cutting capacity 8 sheets

Table size (overall dimensions) 440 x 211 mm

Carries the GS DGUV (German Statutory Accident Insurance Association) test mark

German Engineering by Dahle

| Article number | Cutting length | DIN | Cutting capaci- | Cutting capacity A4 | Table size, external dimensions, in | EAN           |
|----------------|----------------|-----|-----------------|---------------------|-------------------------------------|---------------|
|                | in mm          |     | ty in mm        | 70 g/sm sheets      | mm                                  |               |
| 00507-20045    | 320            | A4  | 0,8             | 8                   | 440 mm x 211 mm                     | 4007885005072 |