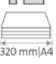

Hobby and entry level: easy, safe cutting precision.

Cutting length 320 mm

Cutting capacity 0.8 mm

Cutting capacity 8 sheets

Table size (overall dimensions) 440 x 211 mm

Carries the GS DGUV (German Statutory Accident Insurance Association) test mark

German Engineering by Dahle

| Article number | Cutting length | DIN | Cutting capaci- | Cutting capacity A4 | Table size, external dimensions, in | EAN           |
|----------------|----------------|-----|-----------------|---------------------|-------------------------------------|---------------|
|                | in mm          |     | ty in mm        | 70 g/sm sheets      | mm                                  |               |
| 00507-20045    | 320            | A4  | 0,8             | 8                   | 440 mm x 211 mm                     | 4007885005072 |