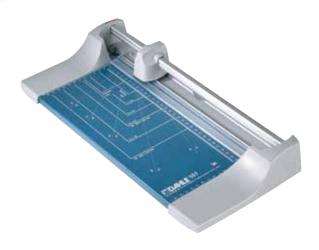

## Rotary trimmer 507

- Sturdy solid metal table with non-slip rubber feet
- Practical format lines on the table
- Ground circular blade
- Lower blade
- Circular blade enclosed in plastic cutting head
- Automatic clamping on the cutting line
- Two scale bars with mm scale
- Cutting head easy to change
- Optionally available creative set for model 507 with three cutting heads for decorative cutting styles (960)

## Rotary trimmer 507

Practical format lines facilitate alignment of the Enclosed cutting head for safe guillotine use item being cut

Paper finishing with deckle-edge cut