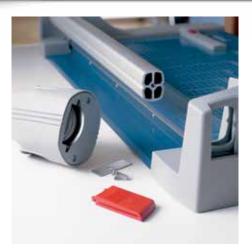

## Rotary trimmer 448

Easy-to-change cutting head to keep work processes running smoothly

Adjustable backstop for quickly finding the right format can be used on both scale bars

Circular blade in the sealed plastic housing provides maximum safety