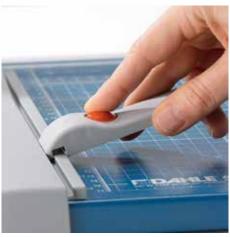

## Rotary trimmer 448



- Two scale bars with mm scale
- Adjustable backstop
- Cutting head easy to change

| Article number | Cutting length<br>in mm | DIN | Cutting capaci-<br>ty in mm | Cutting capacity A4<br>80 g/sm | Table size, external<br>dimensions, in mm | Colours | EAN           |
|----------------|-------------------------|-----|-----------------------------|--------------------------------|-------------------------------------------|---------|---------------|
| 00448-20321    | 1300                    | A0  | 2                           | 20                             | 1.500 mm x 384 mm                         |         | 4007885246321 |



## Rotary trimmer 448



Easy-to-change cutting head to keep work processes running smoothly



Adjustable backstop for quickly finding the right format can be used on both scale bars



Circular blade in the sealed plastic housing provides maximum safety



Ergonomic cutting head for convenient cutting-machine operation