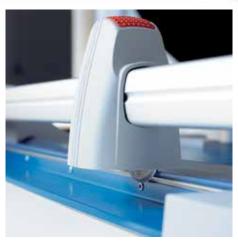

## Rotary trimmer 448

Easy-to-change cutting head to keep work processes running smoothly

Adjustable backstop for quickly finding the right format can be used on both scale bars

Circular blade in the sealed plastic housing provides maximum safety