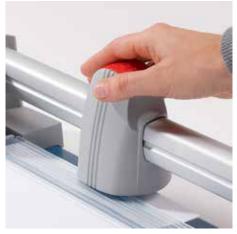

## Rotary trimmer 448

Easy-to-change cutting head to keep work processes running smoothly

Adjustable backstop for quickly finding the right format can be used on both scale bars

Circular blade in the sealed plastic housing provides maximum safety

Ergonomic cutting head for convenient cutting-machine operation