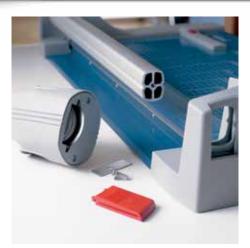

## Rotary trimmer 444

Easy-to-change cutting head to keep work processes running smoothly

Adjustable backstop for quickly finding the right format can be used on both scale bars

Circular blade in the sealed plastic housing provides maximum safety