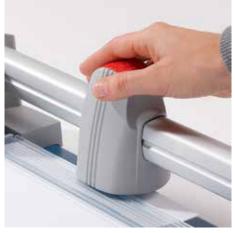

## Rotary trimmer 444

Easy-to-change cutting head to keep work processes running smoothly

Adjustable backstop for quickly finding the right format can be used on both scale bars

Circular blade in the sealed plastic housing provides maximum safety

Ergonomic cutting head for convenient cutting-machine operation