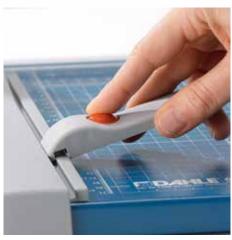

## Rotary trimmer 444



| Article number | Cutting length | DIN | Cutting capaci- | Cutting capacity A4 | Table size, external dimensions, in | EAN           |
|----------------|----------------|-----|-----------------|---------------------|-------------------------------------|---------------|
|                | in mm          |     | ty in mm        | 70 g/sm sheets      | mm                                  |               |
| 00444-09686    | 670            | A2  | 3               | 30                  | 870 mm x 384 mm                     | 4007885004440 |



## Rotary trimmer 444



Easy-to-change cutting head to keep work processes running smoothly



Adjustable backstop for quickly finding the right format can be used on both scale bars



Circular blade in the sealed plastic housing provides maximum safety



Ergonomic cutting head for convenient cutting-machine operation