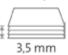

Professional use: working efficiency with cutting precision

Cutting length 510 mm

Cutting capacity 3.5 mm

Cutting capacity 35 sheets

Table size (overall dimensions) 710 x 384 mm

Carries the GS DGUV (German Statutory Accident Insurance Association) test mark

Extended 5-year guarantee (except wearing

German Engineering by Dahle

| Article number | Cutting length | DIN | Cutting capaci- | Cutting capacity A4 | Table size, external dimensions, in | EAN           |
|----------------|----------------|-----|-----------------|---------------------|-------------------------------------|---------------|
|                | in mm          |     | ty in mm        | 70 g/sm sheets      | mm                                  |               |
| 00442-20420    | 510            | A3  | 3,5             | 35                  | 710 mm x 384 mm                     | 4007885004426 |