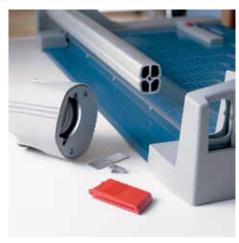

## Rotary trimmer 442

Easy-to-change cutting head to keep work processes running smoothly

Adjustable backstop for quickly finding the right format can be used on both scale bars

Circular blade in the sealed plastic housing provides maximum safety