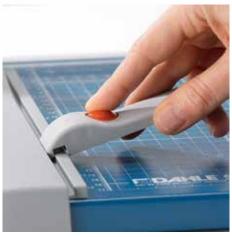

Carries the GS DGUV (German Statutory Accident Insurance Association) test mark



Extended 5-year guarantee (except wearing



German Engineering by Dahle

| Article number | Cutting length | DIN | Cutting capaci- | Cutting capacity A4 | Table size, external dimensions, in | EAN           |
|----------------|----------------|-----|-----------------|---------------------|-------------------------------------|---------------|
|                | in mm          |     | ty in mm        | 70 g/sm sheets      | mm                                  |               |
| 00442-20420    | 510            | A3  | 3,5             | 35                  | 710 mm x 384 mm                     | 4007885004426 |



## Rotary trimmer 442



Easy-to-change cutting head to keep work processes running smoothly



Adjustable backstop for quickly finding the right format can be used on both scale bars



Circular blade in the sealed plastic housing provides maximum safety



Ergonomic cutting head for convenient cutting-machine operation