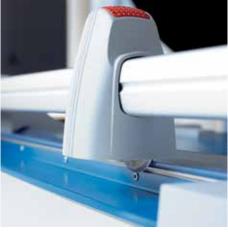

## Rotary trimmer 442

Easy-to-change cutting head to keep work processes running smoothly

Adjustable backstop for quickly finding the right format can be used on both scale bars

Circular blade in the sealed plastic housing provides maximum safety

Ergonomic cutting head for convenient cutting-machine operation