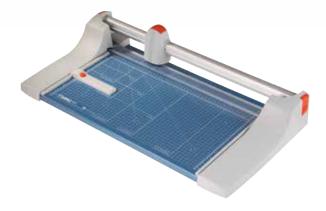

## Rotary trimmer 442

- User-friendly trimmer for professional use
- Sturdy solid metal table with non-slip rubber feet
- Practical format lines on the table
- Ground circular blade
- · Ground lower blade
- High-quality blades made of hardened steel
- Circular blade enclosed in plastic cutting head
- Automatic clamping on the cutting line
- Two scale bars with mm scale
- Adjustable backstop
- Cutting head easy to change

## Rotary trimmer 442

Easy-to-change cutting head to keep work processes running smoothly

Adjustable backstop for quickly finding the right format can be used on both scale bars

Circular blade in the sealed plastic housing provides maximum safety

Ergonomic cutting head for convenient cutting-machine operation