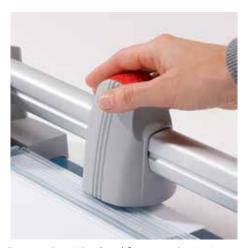

ticle number | Cutting length | DIN | Cutting capaci- | Cutting capacity A4 | Table size, external dimensions, in | EAN           |
|----------------|----------------|-----|-----------------|---------------------|-------------------------------------|---------------|
|                | in mm          |     | ty in mm        | 70 g/sm sheets      | mm                                  |               |
| 00442-20420    | 510            | A3  | 3,5             | 35                  | 710 mm x 384 mm                     | 4007885004426 |



## Rotary trimmer 442



Easy-to-change cutting head to keep work processes running smoothly



Adjustable backstop for quickly finding the right format can be used on both scale bars



Circular blade in the sealed plastic housing provides maximum safety



Ergonomic cutting head for convenient cutting-machine operation