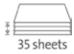

Professional use: working efficiency with cutting precision

Cutting length 510 mm

Cutting capacity 3.5 mm

Cutting capacity 35 sheets

Table size (overall dimensions) 710 x 384 mm

Carries the GS DGUV (German Statutory Accident Insurance Association) test mark

Extended 5-year guarantee (except wearing

German Engineering by Dahle

| Article number | Cutting length | DIN | Cutting capaci- | Cutting capacity A4 | Table size, external dimensions, in | EAN           |
|----------------|----------------|-----|-----------------|---------------------|-------------------------------------|---------------|
|                | in mm          |     | ty in mm        | 70 g/sm sheets      | mm                                  |               |
| 00442-20420    | 510            | A3  | 3,5             | 35                  | 710 mm x 384 mm                     | 4007885004426 |