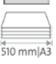

Professional use: working efficiency with cutting precision

Cutting length 510 mm

Cutting capacity 3.5 mm

Cutting capacity 35 sheets

Table size (overall dimensions) 710 x 384 mm

Carries the GS DGUV (German Statutory Accident Insurance Association) test mark

Extended 5-year guarantee (except wearing

German Engineering by Dahle

| Article number | Cutting length | DIN | Cutting capaci- | Cutting capacity A4 | Table size, external dimensions, in | EAN           |
|----------------|----------------|-----|-----------------|---------------------|-------------------------------------|---------------|
|                | in mm          |     | ty in mm        | 70 g/sm sheets      | mm                                  |               |
| 00442-20420    | 510            | A3  | 3,5             | 35                  | 710 mm x 384 mm                     | 4007885004426 |