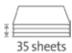

Professional use: working efficiency with cutting precision

Cutting length 360 mm

Cutting capacity 3.5 mm

Cutting capacity 35 sheets

Table size (overall dimensions) 560 x 384 mm

Carries the GS DGUV (German Statutory Accident Insurance Association) test mark

Extended 5-year guarantee (except wearing parts)

German Engineering by Dahle

| Article number | Cutting length | DIN | Cutting capaci- | Cutting capacity A4 | Table size, external dimensions, in | EAN           |
|----------------|----------------|-----|-----------------|---------------------|-------------------------------------|---------------|
|                | in mm          |     | ty in mm        | 70 g/sm sheets      | mm                                  |               |
| 00440-21310    | 360            | A4  | 3,5             | 35                  | 560 mm x 384 mm                     | 4007885004402 |