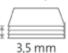

Professional use: working efficiency with cutting precision

Cutting length 360 mm

Cutting capacity 3.5 mm

Cutting capacity 35 sheets

Table size (overall dimensions) 560 x 384 mm

Carries the GS DGUV (German Statutory Accident Insurance Association) test mark

Extended 5-year guarantee (except wearing parts)

German Engineering by Dahle

| Article number | Cutting length | DIN | Cutting capaci- | Cutting capacity A4 | Table size, external dimensions, in | EAN           |
|----------------|----------------|-----|-----------------|---------------------|-------------------------------------|---------------|
|                | in mm          |     | ty in mm        | 70 g/sm sheets      | mm                                  |               |
| 00440-21310    | 360            | A4  | 3,5             | 35                  | 560 mm x 384 mm                     | 4007885004402 |