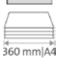

Professional use: working efficiency with cutting precision

Cutting length 360 mm

Cutting capacity 3.5 mm

Cutting capacity 35 sheets

Table size (overall dimensions) 560 x 384 mm

Carries the GS DGUV (German Statutory Accident Insurance Association) test mark

Extended 5-year guarantee (except wearing parts)

German Engineering by Dahle

| Article number | Cutting length | DIN | Cutting capaci- | Cutting capacity A4 | Table size, external dimensions, in | EAN           |
|----------------|----------------|-----|-----------------|---------------------|-------------------------------------|---------------|
|                | in mm          |     | ty in mm        | 70 g/sm sheets      | mm                                  |               |
| 00440-21310    | 360            | A4  | 3,5             | 35                  | 560 mm x 384 mm                     | 4007885004402 |