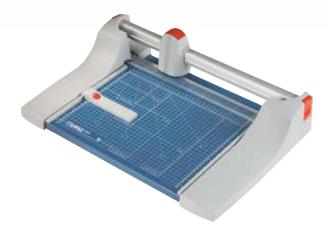

## Rotary trimmer 440

- User-friendly trimmer for professional use
- Sturdy solid metal table with non-slip rubber feet
- Practical format lines on the table
- Ground circular blade
- · Ground lower blade
- High-quality blades made of hardened steel
- Circular blade enclosed in plastic cutting head
- Automatic clamping on the cutting line
- Two scale bars with mm scale
- Adjustable backstop

## Rotary trimmer 440

Easy-to-change cutting head to keep work processes running smoothly

Adjustable backstop for quickly finding the right format can be used on both scale bars

Circular blade in the sealed plastic housing provides maximum safety

Ergonomic cutting head for convenient cutting-machine operation