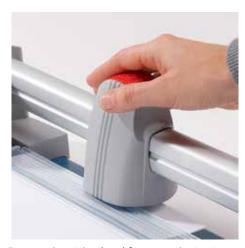

## Rotary trimmer 440

Easy-to-change cutting head to keep work processes running smoothly

Adjustable backstop for quickly finding the right format can be used on both scale bars

Circular blade in the sealed plastic housing provides maximum safety