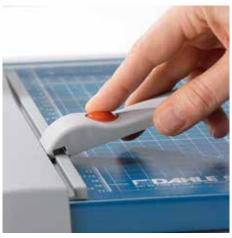

es the GS DGUV (German Statutory Accident Insurance Association) test mark



Extended 5-year guarantee (except wearing parts)



German Engineering by Dahle

| Article number | Cutting length | DIN | Cutting capaci- | Cutting capacity A4 | Table size, external dimensions, in | EAN           |
|----------------|----------------|-----|-----------------|---------------------|-------------------------------------|---------------|
|                | in mm          |     | ty in mm        | 70 g/sm sheets      | mm                                  |               |
| 00440-21310    | 360            | A4  | 3,5             | 35                  | 560 mm x 384 mm                     | 4007885004402 |



## Rotary trimmer 440



Easy-to-change cutting head to keep work processes running smoothly



Adjustable backstop for quickly finding the right format can be used on both scale bars



Circular blade in the sealed plastic housing provides maximum safety



Ergonomic cutting head for convenient cutting-machine operation