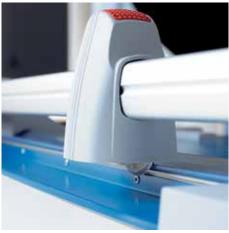

## Rotary trimmer 440

Easy-to-change cutting head to keep work processes running smoothly

Adjustable backstop for quickly finding the right format can be used on both scale bars

Circular blade in the sealed plastic housing provides maximum safety