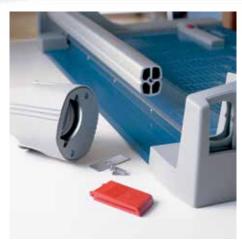

## Rotary trimmer 440

Easy-to-change cutting head to keep work processes running smoothly

Adjustable backstop for quickly finding the right format can be used on both scale bars

Circular blade in the sealed plastic housing provides maximum safety