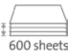

Commercial use: always ready for top performance.

Cutting length 430 mm

Cutting capacity 60.0 mm

Cutting capacity 600 sheets

Table size (overall dimensions) 760 x 650 mm

Carries the GS DGUV (German Statutory Accident Insurance Association) test mark

Extended 5-year guarantee (except wearing parts)

German Engineering by Dahle

| Article number | Cutting length in mm | DIN | Cutting capaci-<br>ty in mm | Cutting capacity A4<br>70 g/sm sheets | Table size,<br>external di-<br>mensions,<br>in mm |           | Cutting<br>side area,<br>mm | EAN           |
|----------------|----------------------|-----|-----------------------------|---------------------------------------|---------------------------------------------------|-----------|-----------------------------|---------------|
| 00846-21143    | 430                  | A3  | 60                          | 600                                   | 760 mm x<br>650 mm                                | 430 x 430 | 430 x 215                   | 4007885008462 |