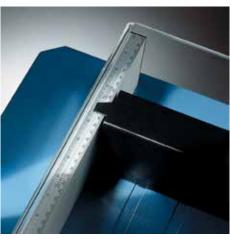

## Heavy-duty cutter 846

- High-quality guillotines for commercial use
- Solid metal table as a sturdy cutting base
- Sturdy handle for effortless cutting performance
- Screw-mounted, ground upper blade for cutting power
- High-quality, re-sharpenable blade made of Solingen steel
- Transparent blade cover guards
- Convenient quick-action clamp
- Perfectly accurate scale bar with mm scale
- Spindle-driven, self-locking metal backstop
- Easy-to-change cutting edge
- Minimum cut 40 mm
- Visual indication of cutting line
- Practical stand with storage shelf optionally available (712)

Commercial use: always ready for top performance.

Cutting length 430 mm

Cutting capacity 60.0 mm

Cutting capacity 600 sheets

Table size (overall dimensions) 760 x 650 mm

Carries the GS DGUV (German Statutory Accident Insurance Association) test mark