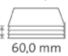

Commercial use: always ready for top performance.

Cutting length 430 mm

Cutting capacity 60.0 mm

Cutting capacity 600 sheets

Table size (overall dimensions) 760 x 650 mm

Carries the GS DGUV (German Statutory Accident Insurance Association) test mark

Extended 5-year guarantee (except wearing parts)

German Engineering by Dahle

| Article number | Cutting length in mm | DIN | Cutting capaci-<br>ty in mm | Cutting capacity A4<br>70 g/sm sheets | Table size,<br>external di-<br>mensions,<br>in mm |           | Cutting<br>side area,<br>mm | EAN           |
|----------------|----------------------|-----|-----------------------------|---------------------------------------|---------------------------------------------------|-----------|-----------------------------|---------------|
| 00846-21143    | 430                  | A3  | 60                          | 600                                   | 760 mm x<br>650 mm                                | 430 x 430 | 430 x 215                   | 4007885008462 |