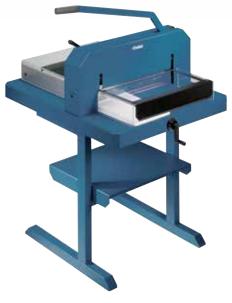

## Heavy-duty cutter 846

- High-quality guillotines for commercial use
- Solid metal table as a sturdy cutting base
- Sturdy handle for effortless cutting performance
- Screw-mounted, ground upper blade for cutting power
- High-quality, re-sharpenable blade made of Solingen steel
- Transparent blade cover guards
- Convenient quick-action clamp
- Perfectly accurate scale bar with mm scale
- Spindle-driven, self-locking metal backstop
- Easy-to-change cutting edge
- Minimum cut 40 mm
- Visual indication of cutting line
- Practical stand with storage shelf optionally available (712)

Commercial use: always ready for top performance.

Cutting length 430 mm

Cutting capacity 60.0 mm

Cutting capacity 600 sheets

Table size (overall dimensions) 760 x 650 mm

Carries the GS DGUV (German Statutory Accident Insurance Association) test mark