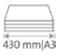

Commercial use: always ready for top performance.

Cutting length 430 mm

Cutting capacity 60.0 mm

Cutting capacity 600 sheets

Table size (overall dimensions) 760 x 650 mm

Carries the GS DGUV (German Statutory Accident Insurance Association) test mark

Extended 5-year guarantee (except wearing parts)

German Engineering by Dahle

| Article number | Cutting length in mm | DIN | Cutting capaci-<br>ty in mm | Cutting capacity A4<br>70 g/sm sheets | Table size,<br>external di-<br>mensions,<br>in mm |           | Cutting<br>side area,<br>mm | EAN           |
|----------------|----------------------|-----|-----------------------------|---------------------------------------|---------------------------------------------------|-----------|-----------------------------|---------------|
| 00846-21143    | 430                  | A3  | 60                          | 600                                   | 760 mm x<br>650 mm                                | 430 x 430 | 430 x 215                   | 4007885008462 |