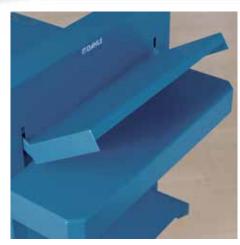

## Heavy-duty cutter 842

Sturdy blade cover guards in metal on heavy-duty cutter 842 cover the entire work area while cutting

Heavy-duty guillotine 842 also available as desk-top model

Adjustable metal backstop for quickly finding the right format