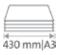

Commercial use:

always ready for top performance.

Cutting length 430 mm

Cutting capacity 30.0 mm

Cutting capacity 300 sheets

Table size (overall dimensions) 720 x 590 mm

Carries the GS DGUV (German Statutory Accident Insurance Association) test mark

Extended 5-year guarantee (except wearing parts)

German Engineering by Dahle

| Article number | Cutting length in mm | DIN | Cutting capaci-<br>ty in mm | Cutting capacity A4<br>70 g/sm sheets | Table size,<br>external di-<br>mensions,<br>in mm |           | Cutting<br>side area,<br>mm | EAN           |
|----------------|----------------------|-----|-----------------------------|---------------------------------------|---------------------------------------------------|-----------|-----------------------------|---------------|
| 00842-01090    | 430                  | A3  | 30                          | 300                                   | 720 mm x<br>590 mm                                | 430 x 430 | 430 x 215                   | 4007885008424 |