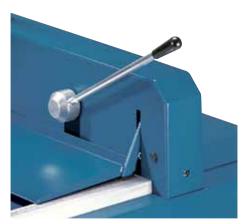

## Heavy-duty cutter 842

Sturdy blade cover guards in metal on heavy-duty cutter 842 cover the entire work area while cutting

Heavy-duty guillotine 842 also available as desk-top model

Adjustable metal backstop for quickly finding the right format