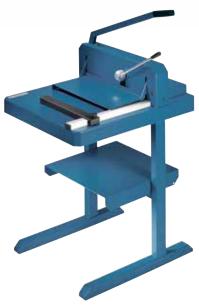

## Heavy-duty cutter 842

- High-quality guillotines for commercial use
- Solid metal table as a sturdy cutting base
- Sturdy handle for effortless cutting performance
- Screw-mounted, ground upper blade for cutting power
- High-quality, re-sharpenable blade made of Solingen steel
- Sturdy blade cover guard made of metal
- Convenient quick-action clamp
- Perfectly accurate scale bar with mm scale
- · Adjustable metal backstop
- Easy-to-change cutting edge
- Minimum cut 35 mm
- Practical stand with storage shelf optionally available (712)

## Heavy-duty cutter 842

Sturdy blade cover guards in metal on heavy-duty cutter 842 cover the entire work area while cutting

Heavy-duty guillotine 842 also available as desk-top model

Adjustable metal backstop for quickly finding the right format