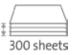

Commercial use:

always ready for top performance.

Cutting length 430 mm

Cutting capacity 30.0 mm

Cutting capacity 300 sheets

Table size (overall dimensions) 720 x 590 mm

Carries the GS DGUV (German Statutory Accident Insurance Association) test mark

Extended 5-year guarantee (except wearing parts)

German Engineering by Dahle

| Article number | Cutting length in mm | DIN | Cutting capaci-<br>ty in mm | Cutting capacity A4<br>70 g/sm sheets | Table size,<br>external di-<br>mensions,<br>in mm |           | Cutting<br>side area,<br>mm | EAN           |
|----------------|----------------------|-----|-----------------------------|---------------------------------------|---------------------------------------------------|-----------|-----------------------------|---------------|
| 00842-01090    | 430                  | A3  | 30                          | 300                                   | 720 mm x<br>590 mm                                | 430 x 430 | 430 x 215                   | 4007885008424 |