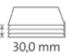

Commercial use:

always ready for top performance.

Cutting length 430 mm

Cutting capacity 30.0 mm

Cutting capacity 300 sheets

Table size (overall dimensions) 720 x 590 mm

Carries the GS DGUV (German Statutory Accident Insurance Association) test mark

Extended 5-year guarantee (except wearing parts)

German Engineering by Dahle

| Article number | Cutting length in mm | DIN | Cutting capaci-<br>ty in mm | Cutting capacity A4<br>70 g/sm sheets | Table size,<br>external di-<br>mensions,<br>in mm |           | Cutting<br>side area,<br>mm | EAN           |
|----------------|----------------------|-----|-----------------------------|---------------------------------------|---------------------------------------------------|-----------|-----------------------------|---------------|
| 00842-01090    | 430                  | A3  | 30                          | 300                                   | 720 mm x<br>590 mm                                | 430 x 430 | 430 x 215                   | 4007885008424 |