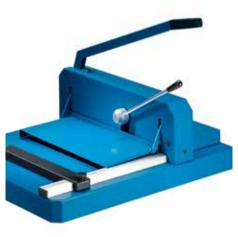

## Heavy-duty cutter 842

- High-quality guillotines for commercial use
- Solid metal table as a sturdy cutting base
- Sturdy handle for effortless cutting performance
- Screw-mounted, ground upper blade for cutting power
- High-quality, re-sharpenable blade made of Solingen steel
- Sturdy blade cover guard made of metal
- Convenient quick-action clamp
- Perfectly accurate scale bar with mm scale
- · Adjustable metal backstop
- Easy-to-change cutting edge
- Minimum cut 35 mm
- Practical stand with storage shelf optionally available (712)