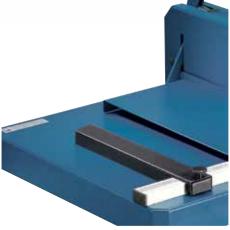

## Heavy-duty cutter 842

Sturdy blade cover guards in metal on heavy-duty cutter 842 cover the entire work area while cutting

Heavy-duty guillotine 842 also available as desk-top model

Adjustable metal backstop for quickly finding the right format