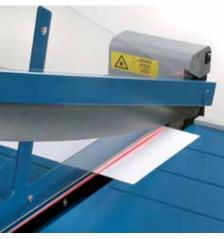

## Guillotine 580

- High-quality guillotines for commercial use
- Sturdy solid metal table with rounded corners
- · Practical format lines on the table
- Ergonomically shaped handle
- Screw-mounted, ground material blade
- · Screw-mounted, ground lower blade
- High-quality, re-sharpenable blades made of Solingen steel
- Sturdy, solid-steel blade holder
- Transparent blade guard
- Convenient foot clamping for evenly clamping large-format items
- Two scale bars with mm scale
- Adjustable metal backstop in guide channels
- Narrow guide channels in the table prevent individual sheets from slipping through
- Lockable
- Folding front table
- Precision narrow-strip cutting device optionally available (793)
- Precision laser beam line indication optionally available (797)
- Permanently attached stand with storage shelf

## Guillotine 580

Convenient foot clamping for securely clamping large-format items

Precision laser beam line indicator for professio-laser bea on both scale bars and the front table

Precision narrow-strip cutting device for cutting Folding front table for large-format cutting extremely thin strips - optional work