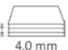

Commercial use:

always ready for top performance.

Cutting length 815 mm

Cutting capacity 4.0 mm

Table size (overall dimensions) 865 x 580 mm

Carries the GS DGUV (German Statutory Accident Insurance Association) test mark

With material blade suitable for cutting all sorts of materials

Can be locked to prevent unauthorised use

Extended 5-year guarantee (except wearing parts)

German Engineering by Dahle

| Article number | Cutting length<br>in mm | DIN | Cutting capaci-<br>ty in mm | Table size, exter-<br>nal dimensions,<br>in mm | Table size, exter-<br>nal dimensions<br>with supporting<br>table, in mm | Features       | EAN           |
|----------------|-------------------------|-----|-----------------------------|------------------------------------------------|-------------------------------------------------------------------------|----------------|---------------|
| 00580-20102    | 815                     | A2  | 4                           | 865 mm x 580<br>mm                             | 865 x 960                                                               | Material blade | 4007885005805 |