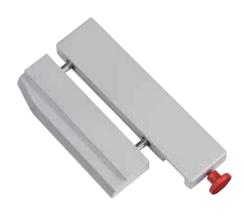

## Guillotine 580

- High-quality guillotines for commercial use
- Sturdy solid metal table with rounded corners
- · Practical format lines on the table
- Ergonomically shaped handle
- Screw-mounted, ground material blade
- · Screw-mounted, ground lower blade
- High-quality, re-sharpenable blades made of Solingen steel
- Sturdy, solid-steel blade holder
- Transparent blade guard
- Convenient foot clamping for evenly clamping large-format items
- Two scale bars with mm scale
- Adjustable metal backstop in guide channels
- Narrow guide channels in the table prevent individual sheets from slipping through
- Lockable
- Folding front table
- Precision narrow-strip cutting device optionally available (793)
- Precision laser beam line indication optionally available (797)
- Permanently attached stand with storage shelf

## Guillotine 580

Convenient foot clamping for securely clamping large-format items

Precision laser beam line indicator for professio-laser bea on both scale bars and the front table

Precision narrow-strip cutting device for cutting Folding front table for large-format cutting extremely thin strips - optional work