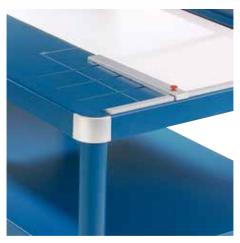

## Guillotine 580

- High-quality guillotines for commercial use
- Sturdy solid metal table with rounded corners
- · Practical format lines on the table
- Ergonomically shaped handle
- Screw-mounted, ground material blade
- · Screw-mounted, ground lower blade
- High-quality, re-sharpenable blades made of Solingen steel
- Sturdy, solid-steel blade holder
- Transparent blade guard
- Convenient foot clamping for evenly clamping large-format items
- Two scale bars with mm scale
- Adjustable metal backstop in guide channels
- Narrow guide channels in the table prevent individual sheets from slipping through
- Lockable
- Folding front table
- Precision narrow-strip cutting device optionally available (793)
- Precision laser beam line indication optionally available (797)
- Permanently attached stand with storage shelf

## Guillotine 580

Convenient foot clamping for securely clamping large-format items

Precision laser beam line indicator for professio-laser bea on both scale bars and the front table

Precision narrow-strip cutting device for cutting Folding front table for large-format cutting extremely thin strips - optional work