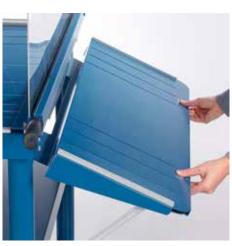

## Guillotine 580

- High-quality guillotines for commercial use
- Sturdy solid metal table with rounded corners
- · Practical format lines on the table
- Ergonomically shaped handle
- Screw-mounted, ground material blade
- · Screw-mounted, ground lower blade
- High-quality, re-sharpenable blades made of Solingen steel
- Sturdy, solid-steel blade holder
- Transparent blade guard
- Convenient foot clamping for evenly clamping large-format items
- Two scale bars with mm scale
- Adjustable metal backstop in guide channels
- Narrow guide channels in the table prevent individual sheets from slipping through
- Lockable
- Folding front table
- Precision narrow-strip cutting device optionally available (793)
- Precision laser beam line indication optionally available (797)
- Permanently attached stand with storage shelf

With material blade suitable for cutting all sorts of materials

Can be locked to prevent unauthorised use

Extended 5-year guarantee (except wearing parts)

German Engineering by Dahle

| Article number | Cutting length<br>in mm | DIN | Cutting capaci-<br>ty in mm | Table size, exter-<br>nal dimensions,<br>in mm | Table size, exter-<br>nal dimensions<br>with supporting<br>table, in mm | Features       | EAN           |
|----------------|-------------------------|-----|-----------------------------|------------------------------------------------|-------------------------------------------------------------------------|----------------|---------------|
| 00580-20102    | 815                     | A2  | 4                           | 865 mm x 580<br>mm                             | 865 x 960                                                               | Material blade | 4007885005805 |