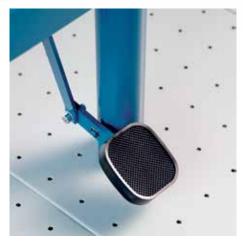

## Guillotine 580

- High-quality guillotines for commercial use
- Sturdy solid metal table with rounded corners
- · Practical format lines on the table
- Ergonomically shaped handle
- Screw-mounted, ground material blade
- · Screw-mounted, ground lower blade
- High-quality, re-sharpenable blades made of Solingen steel
- Sturdy, solid-steel blade holder
- Transparent blade guard
- Convenient foot clamping for evenly clamping large-format items
- Two scale bars with mm scale
- Adjustable metal backstop in guide channels
- Narrow guide channels in the table prevent individual sheets from slipping through
- Lockable
- Folding front table
- Precision narrow-strip cutting device optionally available (793)
- Precision laser beam line indication optionally available (797)
- Permanently attached stand with storage shelf

## Guillotine 580

Convenient foot clamping for securely clamping large-format items

Precision laser beam line indicator for professio-laser bea on both scale bars and the front table

Precision narrow-strip cutting device for cutting Folding front table for large-format cutting extremely thin strips - optional work