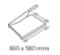

With material blade suitable for cutting all sorts of materials

Can be locked to prevent unauthorised use

Extended 5-year guarantee (except wearing parts)

German Engineering by Dahle

| Article number | Cutting length<br>in mm | DIN | Cutting capaci-<br>ty in mm | Table size, exter-<br>nal dimensions,<br>in mm | Table size, exter-<br>nal dimensions<br>with supporting<br>table, in mm | Features       | EAN           |
|----------------|-------------------------|-----|-----------------------------|------------------------------------------------|-------------------------------------------------------------------------|----------------|---------------|
| 00580-20102    | 815                     | A2  | 4                           | 865 mm x 580<br>mm                             | 865 x 960                                                               | Material blade | 4007885005805 |