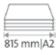

Commercial use:

always ready for top performance.

Cutting length 815 mm

Cutting capacity 4.0 mm

Table size (overall dimensions) 865 x 580 mm

Carries the GS DGUV (German Statutory Accident Insurance Association) test mark

With material blade suitable for cutting all sorts of materials

Can be locked to prevent unauthorised use

Extended 5-year guarantee (except wearing parts)

German Engineering by Dahle

| Article number | Cutting length<br>in mm | DIN | Cutting capaci-<br>ty in mm | Table size, exter-<br>nal dimensions,<br>in mm | Table size, exter-<br>nal dimensions<br>with supporting<br>table, in mm | Features       | EAN           |
|----------------|-------------------------|-----|-----------------------------|------------------------------------------------|-------------------------------------------------------------------------|----------------|---------------|
| 00580-20102    | 815                     | A2  | 4                           | 865 mm x 580<br>mm                             | 865 x 960                                                               | Material blade | 4007885005805 |