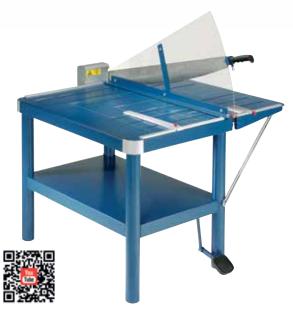

## Guillotine 580

- High-quality guillotines for commercial use
- Sturdy solid metal table with rounded corners
- · Practical format lines on the table
- Ergonomically shaped handle
- Screw-mounted, ground material blade
- · Screw-mounted, ground lower blade
- High-quality, re-sharpenable blades made of Solingen steel
- Sturdy, solid-steel blade holder
- Transparent blade guard
- Convenient foot clamping for evenly clamping large-format items
- Two scale bars with mm scale
- Adjustable metal backstop in guide channels
- Narrow guide channels in the table prevent individual sheets from slipping through
- Lockable
- Folding front table
- Precision narrow-strip cutting device optionally available (793)
- Precision laser beam line indication optionally available (797)
- Permanently attached stand with storage shelf

Commercial use:

always ready for top performance.

Cutting length 815 mm

Cutting capacity 4.0 mm

Table size (overall dimensions) 865 x 580 mm

Carries the GS DGUV (German Statutory Accident Insurance Association) test mark

With material blade suitable for cutting all sorts of materials

Can be locked to prevent unauthorised use

Extended 5-year guarantee (except wearing parts)

German Engineering by Dahle

| Article number | Cutting length<br>in mm | DIN | Cutting capaci-<br>ty in mm | Table size, exter-<br>nal dimensions,<br>in mm | Table size, exter-<br>nal dimensions<br>with supporting<br>table, in mm | Features       | EAN           |
|----------------|-------------------------|-----|-----------------------------|------------------------------------------------|-------------------------------------------------------------------------|----------------|---------------|
| 00580-20102    | 815                     | A2  | 4                           | 865 mm x 580<br>mm                             | 865 x 960                                                               | Material blade | 4007885005805 |

## Guillotine 580

Convenient foot clamping for securely clamping large-format items

Precision laser beam line indicator for professio-laser bea on both scale bars and the front table

Precision narrow-strip cutting device for cutting Folding front table for large-format cutting extremely thin strips - optional work