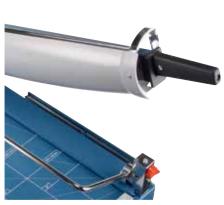

## Guillotine 569

Adjustable, screw-fastening backstop in metal for quickly finding the right format can be used on both scale bars

Perfected automatic safety guard provides reliable protection and unobstructed view of the cutting edge