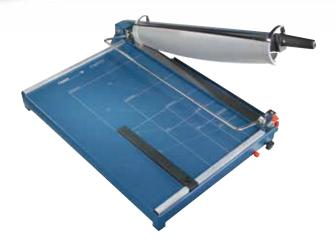

## Guillotine 569

- High-quality guillotines for commercial use
- Sturdy solid metal table with non-slip rubber feet
- · Practical format lines on the table
- Sturdy handle with well-defined guard
- · Screw-mounted, ground upper blade
- Screw-mounted, ground lower blade
- High-quality, re-sharpenable blades made of Solingen steel
- Sturdy, solid-steel blade holder
- Reliable automatic safety guard
- Lockable D-bar clamp
- Two scale bars with mm scale
- · Adjustable, screw-mounted metal backstop
- Extendible front stop, up to 210 mm
- Lockable
- DAHLE 569 with paper blade
- Practical stand with storage shelf optionally available (619)

Perfected automatic safety guard provides reliable protection and unobstructed view of the cutting edge

Can be locked to prevent unauthorised use

Extended 5-year guarantee (except wearing parts)

German Engineering by Dahle

## Guillotine 569

Adjustable, screw-fastening backstop in metal for quickly finding the right format can be used on both scale bars

Perfected automatic safety guard provides reliable protection and unobstructed view of the cutting edge