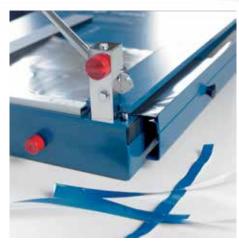

Pull-out front stop up to 210 mm with fold-out paper holders for cutting strips of equal width