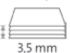

700 mm|A2

Commercial use:

Cutting capacity 3.5 mm

Cutting length 700 mm

always ready for top performance.

Cutting capacity 35 sheets

Table size (overall dimensions) 750 x 550 mm

Carries the GS DGUV (German Statutory Accident Insurance Association) test mark

| Article number | Cutting length in mm | DIN | Cutting capaci-<br>ty in mm | Cutting capacity A4<br>70 g/sm sheets | Table size,<br>external<br>dimensions, in<br>mm | Features    | EAN           |
|----------------|----------------------|-----|-----------------------------|---------------------------------------|-------------------------------------------------|-------------|---------------|
| 00569-21425    | 700                  | A2  | 3,5                         | 35                                    | 750 mm x 550<br>mm                              | Paper blade | 4007885005690 |