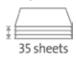

700 mm|A2

Commercial use:

Cutting capacity 3.5 mm

Cutting length 700 mm

always ready for top performance.

Cutting capacity 35 sheets

Table size (overall dimensions) 750 x 550 mm

Carries the GS DGUV (German Statutory Accident Insurance Association) test mark

| Article number | Cutting length in mm | DIN | Cutting capaci-<br>ty in mm | Cutting capacity A4<br>70 g/sm sheets | Table size,<br>external<br>dimensions, in<br>mm | Features    | EAN           |
|----------------|----------------------|-----|-----------------------------|---------------------------------------|-------------------------------------------------|-------------|---------------|
| 00569-21425    | 700                  | A2  | 3,5                         | 35                                    | 750 mm x 550<br>mm                              | Paper blade | 4007885005690 |