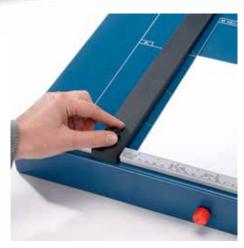

Perfected automatic safety guard provides reliable protection and unobstructed view of the cutting edge

Can be locked to prevent unauthorised use

Extended 5-year guarantee (except wearing parts)

German Engineering by Dahle

## Guillotine 569

Adjustable, screw-fastening backstop in metal for quickly finding the right format can be used on both scale bars

Perfected automatic safety guard provides reliable protection and unobstructed view of the cutting edge