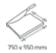

700 mm|A2

Commercial use:

Cutting capacity 3.5 mm

Cutting length 700 mm

always ready for top performance.

Cutting capacity 35 sheets

Table size (overall dimensions) 750 x 550 mm

Carries the GS DGUV (German Statutory Accident Insurance Association) test mark

| Article number | Cutting length in mm | DIN | Cutting capaci-<br>ty in mm | Cutting capacity A4<br>70 g/sm sheets | Table size,<br>external<br>dimensions, in<br>mm | Features    | EAN           |
|----------------|----------------------|-----|-----------------------------|---------------------------------------|-------------------------------------------------|-------------|---------------|
| 00569-21425    | 700                  | A2  | 3,5                         | 35                                    | 750 mm x 550<br>mm                              | Paper blade | 4007885005690 |