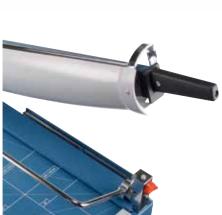

## Guillotine 567

Adjustable, screw-fastening backstop in metal for quickly finding the right format can be used on both scale bars

Perfected automatic safety guard provides reliable protection and unobstructed view of the cutting edge