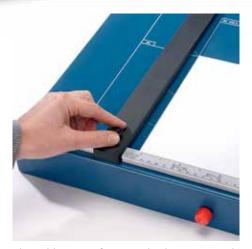

## Guillotine 567

Adjustable, screw-fastening backstop in metal for quickly finding the right format can be used on both scale bars

Perfected automatic safety guard provides reliable protection and unobstructed view of the cutting edge