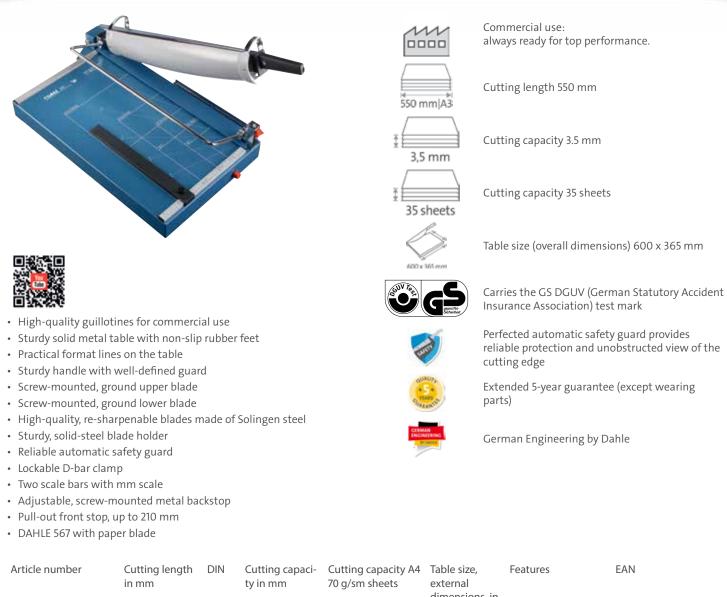

Pull-out front stop up to 210 mm with fold-out paper holders for cutting strips of equal width