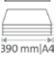

Professional use: working efficiency with cutting precision

Cutting length 390 mm

Cutting capacity 4.0 mm

Cutting capacity 40 sheets

Table size (overall dimensions) 475 x 355 mm

Carries the GS DGUV (German Statutory Accident Insurance Association) test mark

Perfected automatic safety guard provides reliable protection and unobstructed view of the cutting edge

Extended 5-year guarantee (except wearing parts)

German Engineering by Dahle

| 1 | Article number | Cutting length | DIN | Cutting capaci- | Cutting capacity A4 | Table size, external dimensions, in | EAN           |
|---|----------------|----------------|-----|-----------------|---------------------|-------------------------------------|---------------|
|   |                | in mm          |     | ty in mm        | 70 g/sm sheets      | mm                                  |               |
| ( | 00565-21286    | 390            | A4  | 4               | 40                  | 475 mm x 355 mm                     | 4007885005652 |