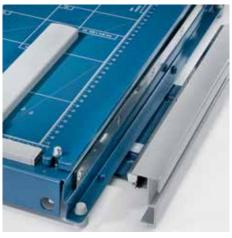

## Guillotine 565

- Sturdy solid metal table with rounded edges and non-slip rubber feet
- · Practical recessed grips for safe handling
- · Practical format lines on the table
- · Ergonomically shaped handle
- Extra-large working area
- Screw-mounted, ground upper blade
- Screw-mounted, ground lower blade
- High-quality, re-sharpenable blades made of Solingen steel
- Sturdy, solid-steel blade holder
- Reliable automatic safety guard
- Automatic clamping
- Two scale bars with mm scale
- Adjustable backstop
- Pull-out front stop, up to 170 mm
- Precision narrow-strip cutting device

## Guillotine 565

Screw-mounted, ground upper and lower blade for cutting precision Practical recessed grips for safe and easy hand-

Pull-out front stop up to 170 mm with fold-out paper holders for cutting strips of equal width