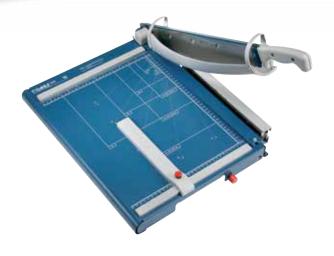

## Guillotine 565

- Sturdy solid metal table with rounded edges and non-slip rubber feet
- · Practical recessed grips for safe handling
- · Practical format lines on the table
- · Ergonomically shaped handle
- Extra-large working area
- Screw-mounted, ground upper blade
- Screw-mounted, ground lower blade
- High-quality, re-sharpenable blades made of Solingen steel
- Sturdy, solid-steel blade holder
- Reliable automatic safety guard
- Automatic clamping
- Two scale bars with mm scale
- Adjustable backstop
- Pull-out front stop, up to 170 mm
- Precision narrow-strip cutting device

## Guillotine 565

Screw-mounted, ground upper and lower blade for cutting precision Practical recessed grips for safe and easy hand-

Pull-out front stop up to 170 mm with fold-out paper holders for cutting strips of equal width