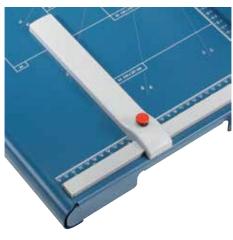

## Guillotine 565

Screw-mounted, ground upper and lower blade for cutting precision Practical recessed grips for safe and easy hand-

Pull-out front stop up to 170 mm with fold-out paper holders for cutting strips of equal width