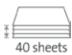

Professional use: working efficiency with cutting precision

Cutting length 390 mm

Cutting capacity 4.0 mm

Cutting capacity 40 sheets

Table size (overall dimensions) 475 x 355 mm

Carries the GS DGUV (German Statutory Accident Insurance Association) test mark

Perfected automatic safety guard provides reliable protection and unobstructed view of the cutting edge

Extended 5-year guarantee (except wearing parts)

German Engineering by Dahle

| 1 | Article number | Cutting length | DIN | Cutting capaci- | Cutting capacity A4 | Table size, external dimensions, in | EAN           |
|---|----------------|----------------|-----|-----------------|---------------------|-------------------------------------|---------------|
|   |                | in mm          |     | ty in mm        | 70 g/sm sheets      | mm                                  |               |
| ( | 00565-21286    | 390            | A4  | 4               | 40                  | 475 mm x 355 mm                     | 4007885005652 |