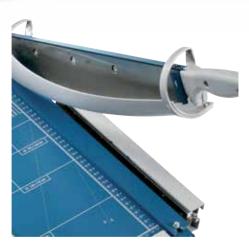

## Guillotine 565

- Sturdy solid metal table with rounded edges and non-slip rubber feet
- · Practical recessed grips for safe handling
- · Practical format lines on the table
- · Ergonomically shaped handle
- Extra-large working area
- Screw-mounted, ground upper blade
- Screw-mounted, ground lower blade
- High-quality, re-sharpenable blades made of Solingen steel
- Sturdy, solid-steel blade holder
- Reliable automatic safety guard
- Automatic clamping
- Two scale bars with mm scale
- Adjustable backstop
- Pull-out front stop, up to 170 mm
- Precision narrow-strip cutting device

Perfected automatic safety guard provides reliable protection and unobstructed view of the cutting edge

Extended 5-year guarantee (except wearing parts)

German Engineering by Dahle

| 1 | Article number | Cutting length | DIN | Cutting capaci- | Cutting capacity A4 | Table size, external dimensions, in | EAN           |
|---|----------------|----------------|-----|-----------------|---------------------|-------------------------------------|---------------|
|   |                | in mm          |     | ty in mm        | 70 g/sm sheets      | mm                                  |               |
| ( | 00565-21286    | 390            | A4  | 4               | 40                  | 475 mm x 355 mm                     | 4007885005652 |