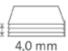

Professional use: working efficiency with cutting precision

Cutting length 390 mm

Cutting capacity 4.0 mm

Cutting capacity 40 sheets

Table size (overall dimensions) 475 x 355 mm

Carries the GS DGUV (German Statutory Accident Insurance Association) test mark

Perfected automatic safety guard provides reliable protection and unobstructed view of the cutting edge

Extended 5-year guarantee (except wearing parts)

German Engineering by Dahle

| 1 | Article number | Cutting length | DIN | Cutting capaci- | Cutting capacity A4 | Table size, external dimensions, in | EAN           |
|---|----------------|----------------|-----|-----------------|---------------------|-------------------------------------|---------------|
|   |                | in mm          |     | ty in mm        | 70 g/sm sheets      | mm                                  |               |
| ( | 00565-21286    | 390            | A4  | 4               | 40                  | 475 mm x 355 mm                     | 4007885005652 |