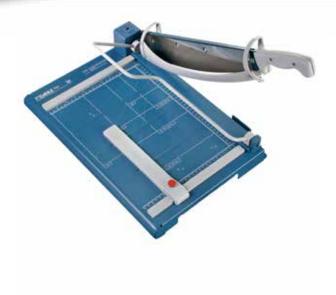

## Guillotine 564

- User-friendly guillotine for professional use
- Sturdy solid metal table with rounded edges and non-slip rubber feet
- · Practical recessed grips for safe handling
- Practical format lines on the table
- Ergonomically shaped handle
- · Screw-mounted, ground upper blade
- Screw-mounted, ground lower blade
- High-quality, re-sharpenable blades made of Solingen steel
- Sturdy, solid-steel blade holder
- Reliable automatic safety guard
- Manual D-bar clamp
- Two scale bars with mm scale
- Adjustable backstop in guide channels
- Narrow guide channels in the table prevent individual sheets from slipping through
- Push-in front stop
- Precision laser beam line indication

Perfected automatic safety guard provides reliable protection and unobstructed view of the cutting edge

Precision laser beam line indication provides professional cutting results

Extended 5-year guarantee (except wearing parts)

## Guillotine 564

Manual D-bar clamp for holding item being cut perfectly in place

Precision laser beam line indication provides professional cutting results

Powerful performance from Dahle model 564 for cutting up to 50 sheets