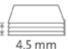

Professional use: working efficiency with cutting precision

Cutting length 360 mm

Cutting capacity 4.5 mm

Cutting capacity 45 sheets

Table size (overall dimensions) 475 x 310 mm

Carries the GS DGUV (German Statutory Accident Insurance Association) test mark

German Engineering by Dahle

| Article number | Cutting length | DIN | Cutting capaci- | Cutting capacity A4 | Table size, external dimensions, in | EAN           |
|----------------|----------------|-----|-----------------|---------------------|-------------------------------------|---------------|
|                | in mm          |     | ty in mm        | 70 g/sm sheets      | mm                                  |               |
| 00564-20215    | 360            | A4  | 4,5             | NaN                 | 475 mm x 310 mm                     | 4007885239187 |