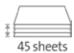

Professional use: working efficiency with cutting precision

Cutting length 360 mm

Cutting capacity 4.5 mm

Cutting capacity 45 sheets

Table size (overall dimensions) 475 x 310 mm

Carries the GS DGUV (German Statutory Accident Insurance Association) test mark

German Engineering by Dahle

| Article number | Cutting length | DIN | Cutting capaci- | Cutting capacity A4 | Table size, external dimensions, in | EAN           |
|----------------|----------------|-----|-----------------|---------------------|-------------------------------------|---------------|
|                | in mm          |     | ty in mm        | 70 g/sm sheets      | mm                                  |               |
| 00564-20215    | 360            | A4  | 4,5             | NaN                 | 475 mm x 310 mm                     | 4007885239187 |