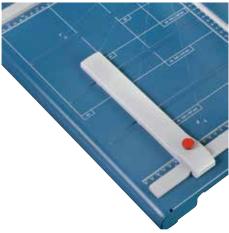

Adjustable backstop for quickly finding the right format can be used on both scale bars