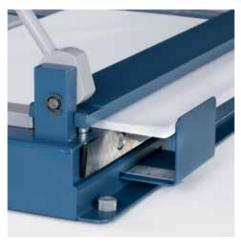

## Guillotine 564

Manual D-bar clamp for holding item being cut perfectly in place

Precision laser beam line indication provides professional cutting results

Powerful performance from Dahle model 564 for cutting up to 50 sheets