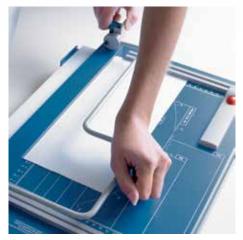

## Guillotine 564

- User-friendly guillotine for professional use
- Sturdy solid metal table with rounded edges and non-slip rubber feet
- · Practical recessed grips for safe handling
- Practical format lines on the table
- Ergonomically shaped handle
- · Screw-mounted, ground upper blade
- Screw-mounted, ground lower blade
- High-quality, re-sharpenable blades made of Solingen steel
- Sturdy, solid-steel blade holder
- Reliable automatic safety guard
- Manual D-bar clamp
- Two scale bars with mm scale
- Adjustable backstop in guide channels
- Narrow guide channels in the table prevent individual sheets from slipping through
- Push-in front stop
- Precision laser beam line indication

Adjustable backstop for quickly finding the right format can be used on both scale bars