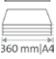

Professional use: working efficiency with cutting precision

Cutting length 360 mm

Cutting capacity 4.5 mm

Cutting capacity 45 sheets

Table size (overall dimensions) 475 x 310 mm

Carries the GS DGUV (German Statutory Accident Insurance Association) test mark

German Engineering by Dahle

| Article number | Cutting length | DIN | Cutting capaci- | Cutting capacity A4 | Table size, external dimensions, in | EAN           |
|----------------|----------------|-----|-----------------|---------------------|-------------------------------------|---------------|
|                | in mm          |     | ty in mm        | 70 g/sm sheets      | mm                                  |               |
| 00564-20215    | 360            | A4  | 4,5             | NaN                 | 475 mm x 310 mm                     | 4007885239187 |