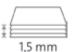

Hobby and entry level: easy, safe cutting precision.

Cutting length 460 mm

Cutting capacity 1.5 mm

Cutting capacity 15 sheets

Table size (overall dimensions) 585 x 285 mm

Carries the GS DGUV (German Statutory Accident Insurance Association) test mark

German Engineering by Dahle

|  | Article number | Cutting length | DIN | Cutting capaci- | Cutting capacity A4 | Table size, external dimensions, in | EAN           |
|--|----------------|----------------|-----|-----------------|---------------------|-------------------------------------|---------------|
|  |                | in mm          |     | ty in mm        | 70 g/sm sheets      | mm                                  |               |
|  | 00534-21249    | 460            | A3  | 1,5             | 15                  | 575 mm x 285 mm                     | 4007885005348 |
|  |                |                |     |                 |                     |                                     |               |