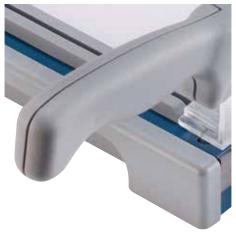

## Guillotine 534

Ergonomically shaped handle to prevent tired hands while cutting

Practical recessed grips for safe and easy handling