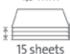

Hobby and entry level: easy, safe cutting precision.

Cutting length 460 mm

Cutting capacity 1.5 mm

Cutting capacity 15 sheets

Table size (overall dimensions) 585 x 285 mm

Carries the GS DGUV (German Statutory Accident Insurance Association) test mark

German Engineering by Dahle

|  | Article number | Cutting length | DIN | Cutting capaci- | Cutting capacity A4 | Table size, external dimensions, in | EAN           |
|--|----------------|----------------|-----|-----------------|---------------------|-------------------------------------|---------------|
|  |                | in mm          |     | ty in mm        | 70 g/sm sheets      | mm                                  |               |
|  | 00534-21249    | 460            | A3  | 1,5             | 15                  | 575 mm x 285 mm                     | 4007885005348 |
|  |                |                |     |                 |                     |                                     |               |