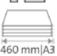

Hobby and entry level: easy, safe cutting precision.

Cutting length 460 mm

Cutting capacity 1.5 mm

Cutting capacity 15 sheets

Table size (overall dimensions) 585 x 285 mm

Carries the GS DGUV (German Statutory Accident Insurance Association) test mark

German Engineering by Dahle

|  | Article number | Cutting length | DIN | Cutting capaci- | Cutting capacity A4 | Table size, external dimensions, in | EAN           |
|--|----------------|----------------|-----|-----------------|---------------------|-------------------------------------|---------------|
|  |                | in mm          |     | ty in mm        | 70 g/sm sheets      | mm                                  |               |
|  | 00534-21249    | 460            | A3  | 1,5             | 15                  | 575 mm x 285 mm                     | 4007885005348 |
|  |                |                |     |                 |                     |                                     |               |