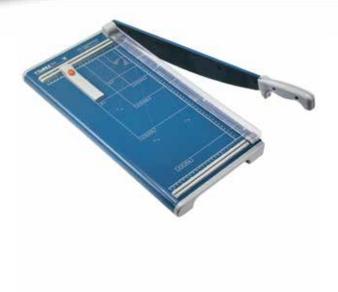

## Guillotine 534

- Sturdy solid metal table with rounded edges and non-slip rubber feet
- Practical recessed grips for safe handling
- Practical format lines on the table
- Ergonomically shaped handle
- Screw-mounted, flat-ground upper blade
- · Ground lower blade
- High-quality blades made of Solingen steel
- Sturdy, solid-steel blade holder
- Manual D-clamp bar with integrated finger guard
- Two scale bars with mm scale
- Adjustable backstop

## Guillotine 534

Ergonomically shaped handle to prevent tired hands while cutting

Practical recessed grips for safe and easy handling