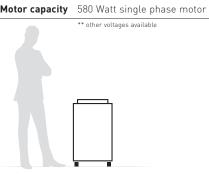

## Technical specifications

| Volume         | 100 litres (cabinet)        |
|----------------|-----------------------------|
|                | 75 litres (shred bin)       |
| Power          | 230 V / 50 Hz**             |
| Motor capacity | 580 Watt single phase motor |