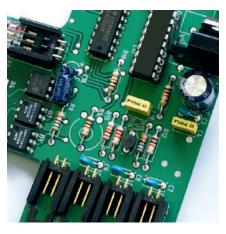

## **AUTOMATIC FUNCTIONS**

Tried and tested: Reliable printed circuit board controlling all automatic functions of the shredder including the energy saving mode.