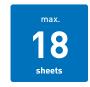

Level P-4 4 x 40 mm particle cut
Sheet capacity\*: 16-18 | 13-15

Level P-5 2 x 15 mm particle cut
Sheet capacity\*: 11-13 | 9-11

\* A4 paper 70 g/m² | 80 g/m²