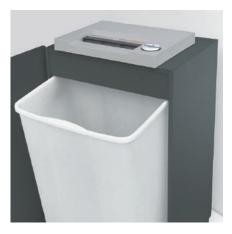

## **CONVENIENT SHRED BIN**

The environmentally-friendly shred bin can be removed easily and cleanly from the cabinet. The bin can be used with or without disposible shred bag.