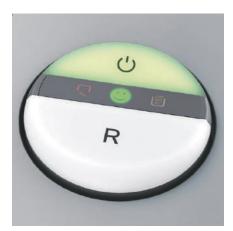

#### **EASY-SWITCH**

Ease of operation: intelligent multifunction switch element with integrated optical signals indicating the operational status. Additional "emergency switch" function.

## SSC - SMART SHRED CONTROL

That's fun – shredding without paper jams! The smiley has a capacity control function: If it shines green, everything is ok. If the smiley flashes, the shredder has reached its capacity limit